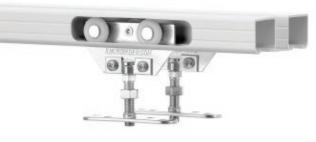

## **TOP MOUNT HANGER**

C-600 Up to 75 lbs. [34 kg] per door

This light-duty series is top hung and features vertical adjustment by threaded door top plate and locknut.

Available in clear, bronze or black anodized, mill finish or powder-coated.