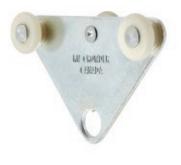

## **CONCEALED HANGER**

C-650 Up to 75 lbs. [34 kg] per door

This light-duty, hanger is great for plywood or special material doors. The concealed track and hanger only require 1" [25.4 mm] of headroom and anchors through the door.